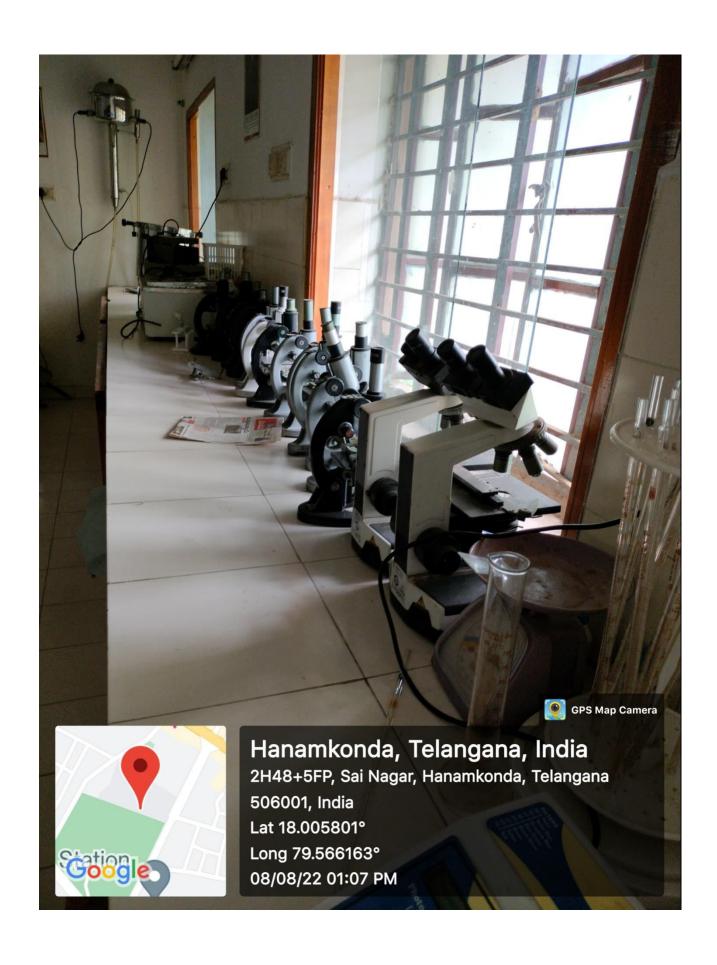

AKONDA, TELANGANA STATE – 506001



(Affiliated to Kakatiya University, Warangal)

(e-mail: warangal.jkc@gmail.com, website: https://gdcts.cgg.gov.in/hanamkonda.edu)



Criterion VI - Governance, Leadership and Management

Metric No.6.5.1

Internal Quality Assurance Cell (IQAC) has contributed significantly for institutionalizing the quality assurance strategies and processes.



Copy Submitted to

NATIONAL ASSESSMENT AND ACCREDITATION COUNCIL

#### **LABORATORIES**

#### **Botany Labs:**



















### **Chemistry Labs:**



## **Chemistry Lab - 1**







## **Chemistry Lab - 2**















### **Chemistry Lab - 4 (Balance Room)**



### **Chemistry Research Lab**

















# **PhysicsLabs:**



## PhysicsLab - 1







## PhysicsLab - 2



































## **Zoology Labs:**









# **Zoology Lab - 1**





















### **Biotechnology Labs:**



















# **Computer Science Labs**



## **Computer Science Lab - 1**



#### **Computer Science Lab - 2**











#### Telangana State Knowledge Centre- Computer Lab







#### **English Language Lab**