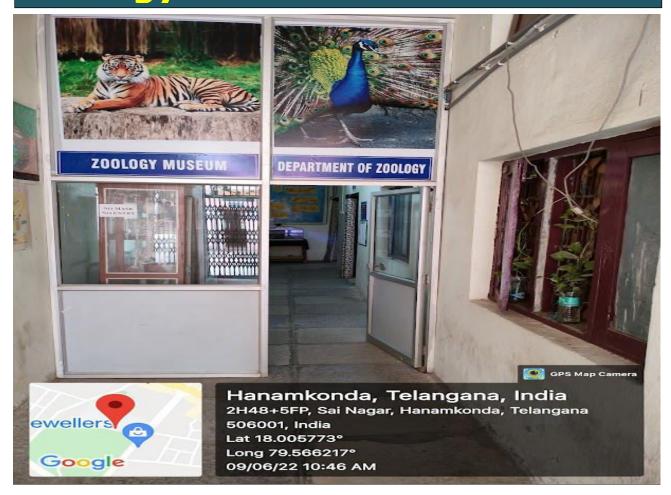

506001



(Affiliated to Kakatiya University, Warangal)

(e-mail: warangal.jkc@gmail.com, website: https://gdcts.cgg.gov.in/hanamkonda.edu)



Criterion VI - Governance, Leadership and Management

Metric No.6.5.1

Internal Quality Assurance Cell (IQAC) has contributed significantly for institutionalizing the quality assurance strategies and processes.



Copy Submitted to

NATIONAL ASSESSMENT AND ACCREDITATION COUNCIL

#### **LABORATORIES**

#### **Botany Labs:**



















### **Chemistry Labs:**



## **Chemistry Lab - 1**







## **Chemistry Lab - 2**















### **Chemistry Lab - 4 (Balance Room)**



### **Chemistry Research Lab**

















# **PhysicsLabs:**



## PhysicsLab - 1







## PhysicsLab - 2



































## **Zoology Labs:**









# **Zoology Lab - 1**





















### **Biotechnology Labs:**



















# **Computer Science Labs**



## **Computer Science Lab - 1**



#### **Computer Science Lab - 2**











#### Telangana State Knowledge Centre- Computer Lab







#### **English Language Lab**