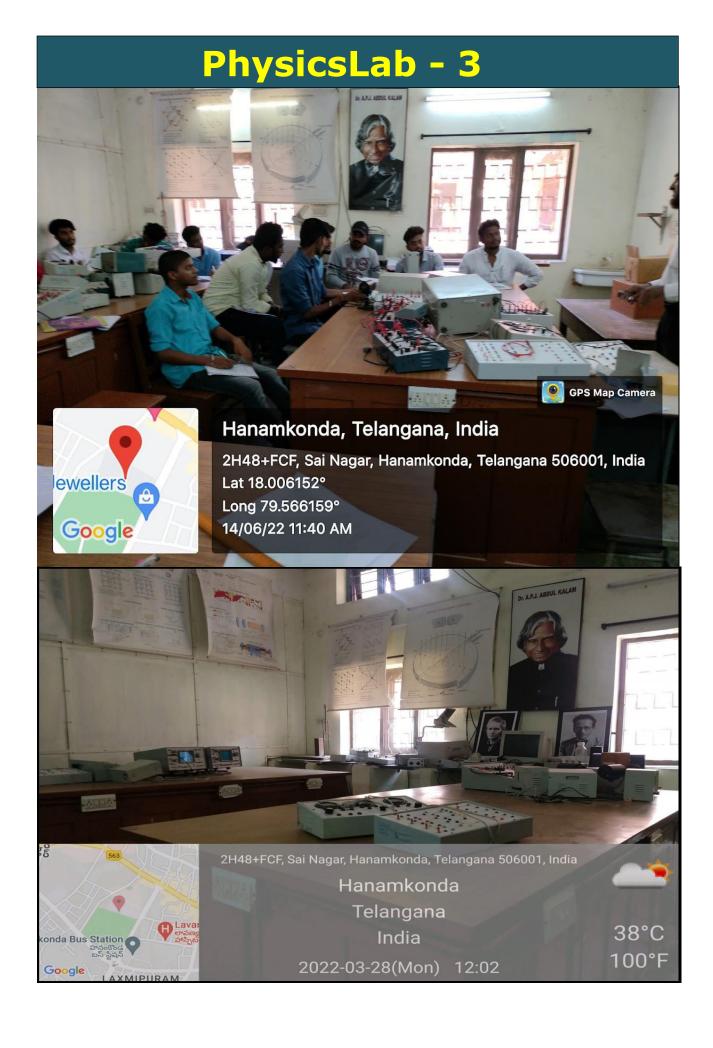

HANUMAKONDA DIST: HANUMAKONDA, TELANGANA STATE – 506001



(Affiliated to Kakatiya University, Warangal)

(e-mail: warangal.jkc@gmail.com, website: https://gdcts.cgg.gov.in/hanamkonda.edu)



Criterion VI - Governance, Leadership and Management

Metric No.6.5.1

Internal Quality Assurance Cell (IQAC) has contributed significantly for institutionalizing the quality assurance strategies and processes.



Copy Submitted to

NATIONAL ASSESSMENT AND ACCREDITATION COUNCIL

#### **LABORATORIES**

#### **Botany Labs:**



















### **Chemistry Labs:**



## **Chemistry Lab - 1**







## **Chemistry Lab - 2**















### **Chemistry Lab - 4 (Balance Room)**



### **Chemistry Research Lab**

















# **PhysicsLabs:**



## PhysicsLab - 1







## PhysicsLab - 2



































## **Zoology Labs:**









# **Zoology Lab - 1**





















### **Biotechnology Labs:**



















# **Computer Science Labs**



## **Computer Science Lab - 1**



#### **Computer Science Lab - 2**











#### Telangana State Knowledge Centre- Computer Lab







#### **English Language Lab**