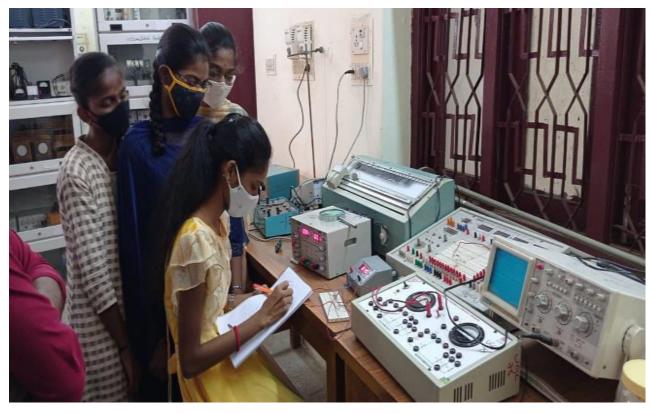

DIST: HANUMAKONDA, TELANGANA STATE – 506001



(Affiliated to Kakatiya University, Warangal)

(e-mail: warangal.jkc@gmail.com, website: https://gdcts.cgg.gov.in/hanamkonda.edu)



Criterion VI - Governance, Leadership and Management

Metric No.6.5.1

Internal Quality Assurance Cell (IQAC) has contributed significantly for institutionalizing the quality assurance strategies and processes.



Copy Submitted to

NATIONAL ASSESSMENT AND ACCREDITATION COUNCIL

#### **LABORATORIES**

#### **Botany Labs:**



















### **Chemistry Labs:**



## **Chemistry Lab - 1**







## **Chemistry Lab - 2**















### **Chemistry Lab - 4 (Balance Room)**



### **Chemistry Research Lab**

















# **PhysicsLabs:**



## PhysicsLab - 1







## PhysicsLab - 2



































## **Zoology Labs:**









# **Zoology Lab - 1**





















### **Biotechnology Labs:**



















# **Computer Science Labs**



## **Computer Science Lab - 1**



#### **Computer Science Lab - 2**











#### Telangana State Knowledge Centre- Computer Lab







#### **English Language Lab**