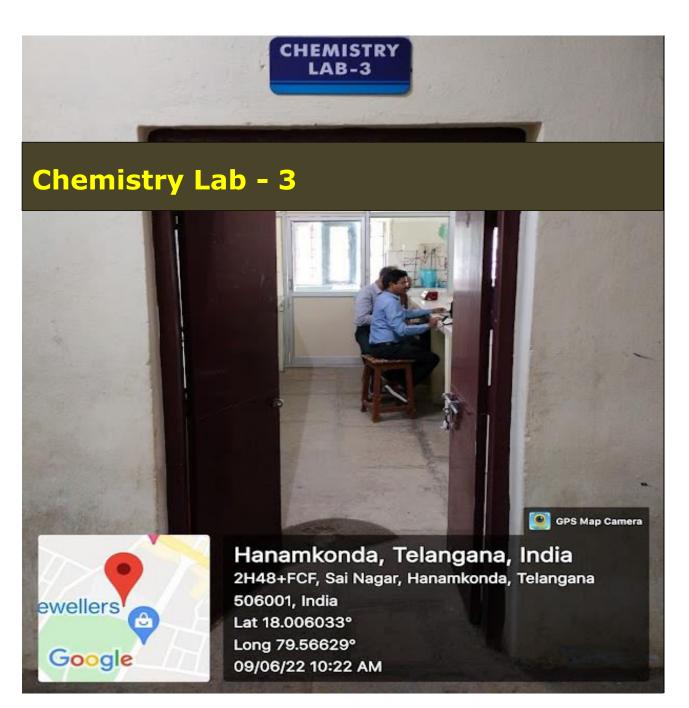

#### KAKATIYA GOVERNMENT COLLEGE, HANUMAKONDA DIST: HANUMAKONDA, TELANGANA STATE – 506001



(Affiliated to Kakatiya University, Warangal)

(e-mail: warangal.jkc@gmail.com, website: https://gdcts.cgg.gov.in/hanamkonda.edu)



Criterion VI - Governance, Leadership and Management

Metric No.6.5.1

Internal Quality Assurance Cell (IQAC) has contributed significantly for institutionalizing the quality assurance strategies and processes.



Copy Submitted to

NATIONAL ASSESSMENT AND ACCREDITATION COUNCIL

#### **LABORATORIES**

#### **Botany Labs:**



















### **Chemistry Labs:**



## **Chemistry Lab - 1**







## **Chemistry Lab - 2**















### **Chemistry Lab - 4 (Balance Room)**



### **Chemistry Research Lab**

















# **PhysicsLabs:**



## PhysicsLab - 1







## PhysicsLab - 2



































## **Zoology Labs:**









# **Zoology Lab - 1**





















### **Biotechnology Labs:**



















# **Computer Science Labs**



## **Computer Science Lab - 1**



#### **Computer Science Lab - 2**











#### Telangana State Knowledge Centre- Computer Lab







#### **English Language Lab**