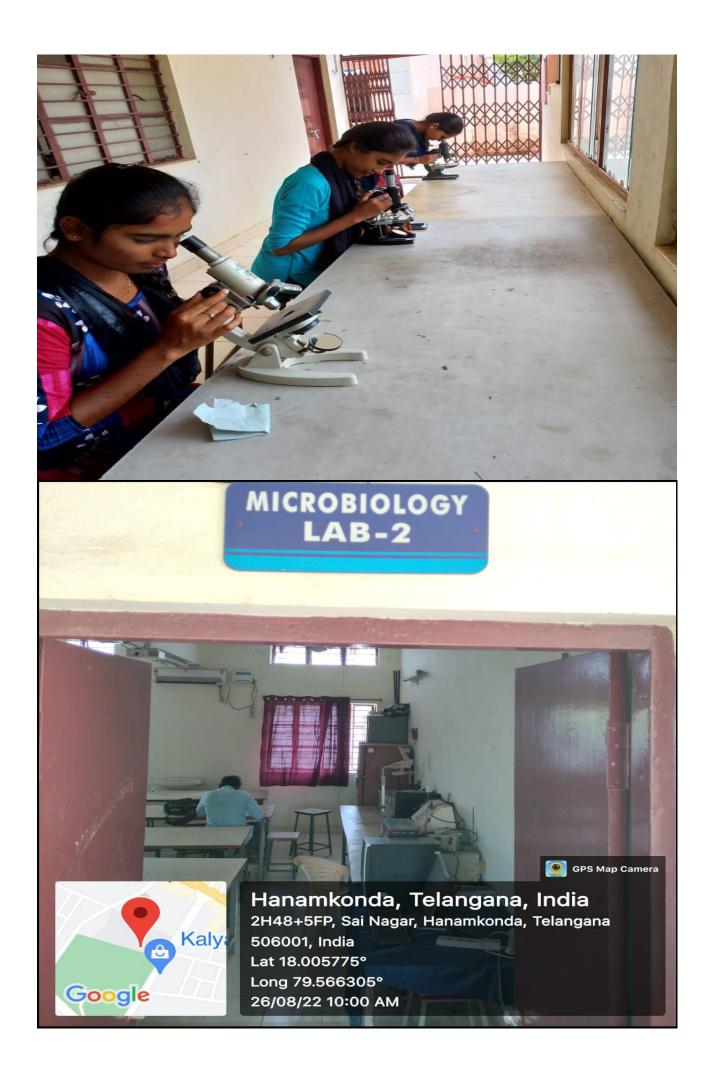

UMAKONDA, TELANGANA STATE – 506001



(Affiliated to Kakatiya University, Warangal)

(e-mail: warangal.jkc@gmail.com, website: https://gdcts.cgg.gov.in/hanamkonda.edu)



Criterion VI - Governance, Leadership and Management

Metric No.6.5.1

Internal Quality Assurance Cell (IQAC) has contributed significantly for institutionalizing the quality assurance strategies and processes.



Copy Submitted to

NATIONAL ASSESSMENT AND ACCREDITATION COUNCIL

#### **LABORATORIES**

#### **Botany Labs:**



















### **Chemistry Labs:**



## **Chemistry Lab - 1**







## **Chemistry Lab - 2**















### **Chemistry Lab - 4 (Balance Room)**



### **Chemistry Research Lab**

















# **PhysicsLabs:**



## PhysicsLab - 1







## PhysicsLab - 2



































## **Zoology Labs:**









# **Zoology Lab - 1**





















### **Biotechnology Labs:**



















# **Computer Science Labs**



## **Computer Science Lab - 1**



#### **Computer Science Lab - 2**











#### Telangana State Knowledge Centre- Computer Lab







#### **English Language Lab**