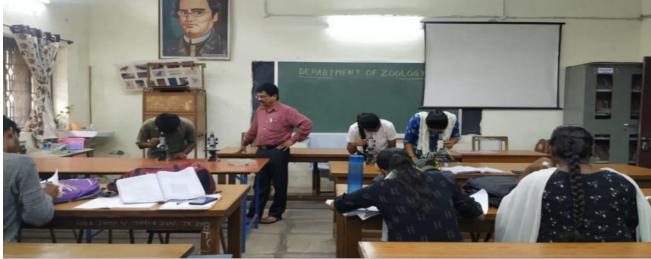

University, Warangal)

(e-mail: warangal.jkc@gmail.com, website: https://gdcts.cgg.gov.in/hanamkonda.edu)



Criterion VI - Governance, Leadership and Management

Metric No.6.5.1

Internal Quality Assurance Cell (IQAC) has contributed significantly for institutionalizing the quality assurance strategies and processes.



Copy Submitted to

NATIONAL ASSESSMENT AND ACCREDITATION COUNCIL

#### **LABORATORIES**

#### **Botany Labs:**



















### **Chemistry Labs:**



## **Chemistry Lab - 1**







## **Chemistry Lab - 2**















### **Chemistry Lab - 4 (Balance Room)**



### **Chemistry Research Lab**

















# **PhysicsLabs:**



## PhysicsLab - 1







## PhysicsLab - 2



































## **Zoology Labs:**









# **Zoology Lab - 1**





















### **Biotechnology Labs:**



















# **Computer Science Labs**



## **Computer Science Lab - 1**



#### **Computer Science Lab - 2**











#### Telangana State Knowledge Centre- Computer Lab







#### **English Language Lab**