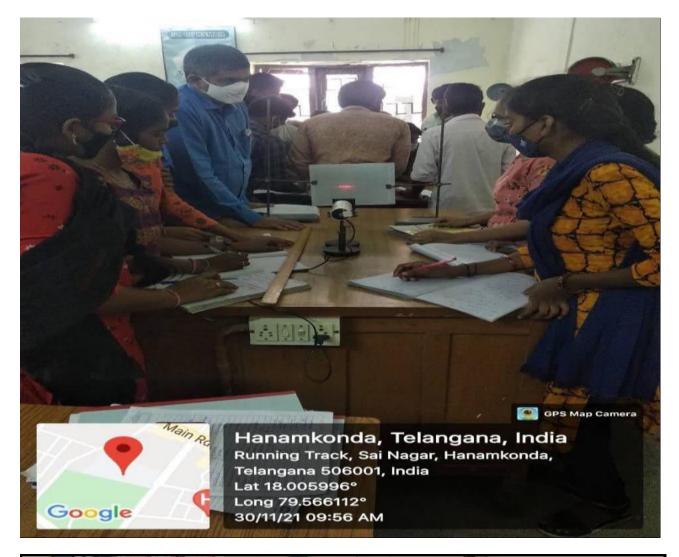

## KAKATIYA GOVERNMENT COLLEGE, HANUMAKONDA DIST: HANUMAKONDA, TELANGANA STATE – 506001



(Affiliated to Kakatiya University, Warangal)

(e-mail: warangal.jkc@gmail.com, website: https://gdcts.cgg.gov.in/hanamkonda.edu)



Criterion VI - Governance, Leadership and Management

Metric No.6.5.1

Internal Quality Assurance Cell (IQAC) has contributed significantly for institutionalizing the quality assurance strategies and processes.



Copy Submitted to

NATIONAL ASSESSMENT AND ACCREDITATION COUNCIL

#### **LABORATORIES**

#### **Botany Labs:**



















### **Chemistry Labs:**



## **Chemistry Lab - 1**







## **Chemistry Lab - 2**















### **Chemistry Lab - 4 (Balance Room)**



### **Chemistry Research Lab**

















# **PhysicsLabs:**



## PhysicsLab - 1







## PhysicsLab - 2



































## **Zoology Labs:**









# **Zoology Lab - 1**





















### **Biotechnology Labs:**



















# **Computer Science Labs**



## **Computer Science Lab - 1**



#### **Computer Science Lab - 2**











#### Telangana State Knowledge Centre- Computer Lab







#### **English Language Lab**