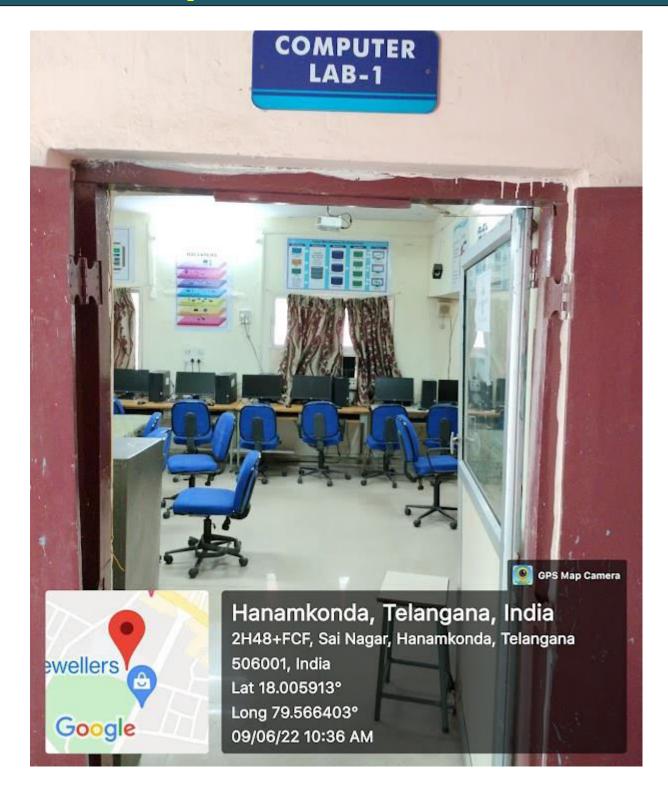

amkonda.edu)



Criterion VI - Governance, Leadership and Management

Metric No.6.5.1

Internal Quality Assurance Cell (IQAC) has contributed significantly for institutionalizing the quality assurance strategies and processes.



Copy Submitted to

NATIONAL ASSESSMENT AND ACCREDITATION COUNCIL

#### **LABORATORIES**

#### **Botany Labs:**



















### **Chemistry Labs:**



## **Chemistry Lab - 1**







## **Chemistry Lab - 2**















### **Chemistry Lab - 4 (Balance Room)**



### **Chemistry Research Lab**

















# **PhysicsLabs:**



## PhysicsLab - 1







## PhysicsLab - 2



































## **Zoology Labs:**









# **Zoology Lab - 1**





















### **Biotechnology Labs:**



















# **Computer Science Labs**



## **Computer Science Lab - 1**



#### **Computer Science Lab - 2**











#### Telangana State Knowledge Centre- Computer Lab







#### **English Language Lab**