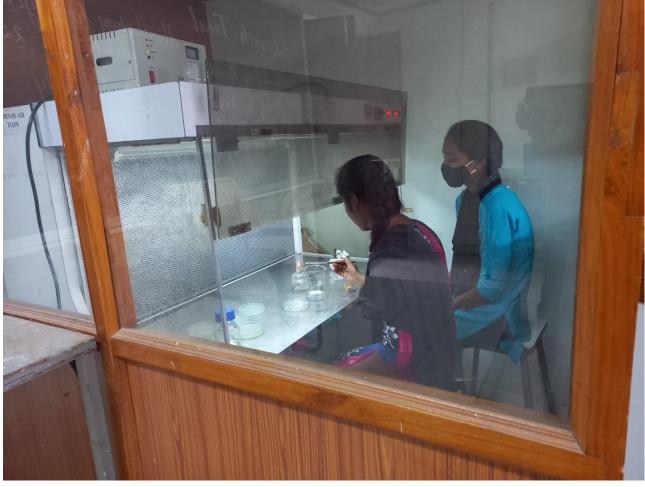

website: https://gdcts.cgg.gov.in/hanamkonda.edu)



Criterion VI - Governance, Leadership and Management

Metric No.6.5.1

Internal Quality Assurance Cell (IQAC) has contributed significantly for institutionalizing the quality assurance strategies and processes.



Copy Submitted to

NATIONAL ASSESSMENT AND ACCREDITATION COUNCIL

#### **LABORATORIES**

#### **Botany Labs:**



















### **Chemistry Labs:**



## **Chemistry Lab - 1**







## **Chemistry Lab - 2**















### **Chemistry Lab - 4 (Balance Room)**



### **Chemistry Research Lab**

















# **PhysicsLabs:**



## PhysicsLab - 1







## PhysicsLab - 2



































## **Zoology Labs:**









# **Zoology Lab - 1**





















### **Biotechnology Labs:**



















# **Computer Science Labs**



## **Computer Science Lab - 1**



#### **Computer Science Lab - 2**











#### Telangana State Knowledge Centre- Computer Lab







#### **English Language Lab**