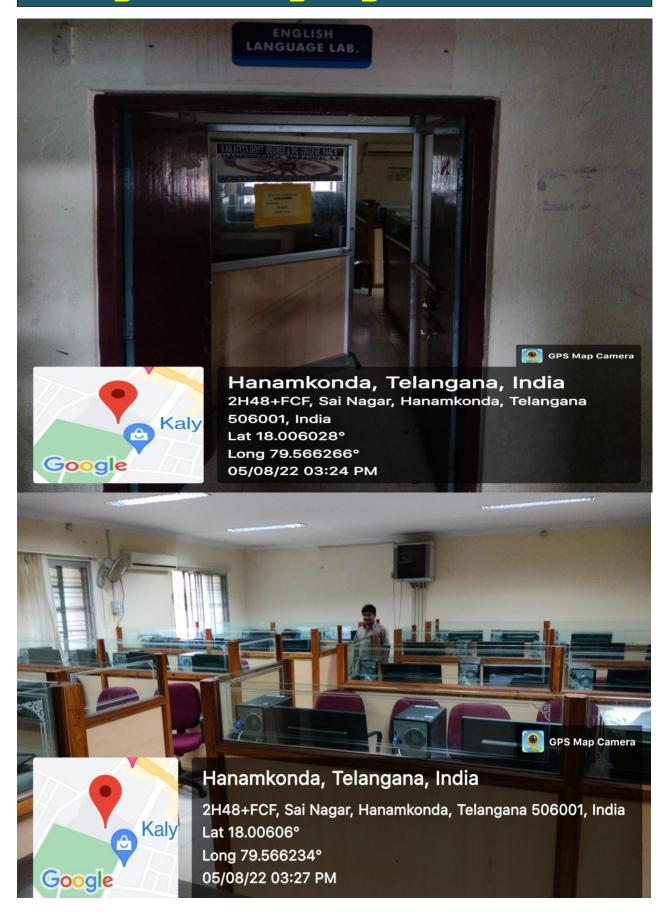

lizing the quality assurance strategies and processes.



Copy Submitted to

NATIONAL ASSESSMENT AND ACCREDITATION COUNCIL

#### **LABORATORIES**

#### **Botany Labs:**



















### **Chemistry Labs:**



## **Chemistry Lab - 1**







## **Chemistry Lab - 2**















### **Chemistry Lab - 4 (Balance Room)**



### **Chemistry Research Lab**

















# **PhysicsLabs:**



## PhysicsLab - 1







## PhysicsLab - 2



































## **Zoology Labs:**









# **Zoology Lab - 1**





















### **Biotechnology Labs:**



















# **Computer Science Labs**



## **Computer Science Lab - 1**



#### **Computer Science Lab - 2**











#### Telangana State Knowledge Centre- Computer Lab







#### **English Language Lab**