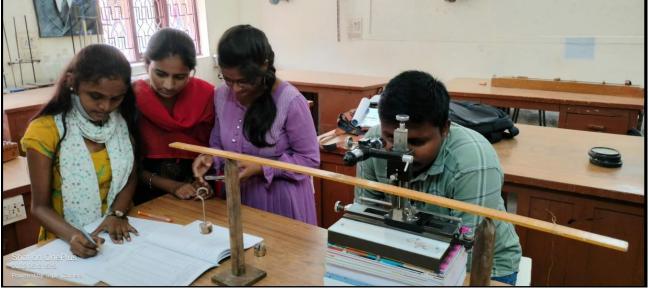

KAKATIYA GOVERNMENT COLLEGE, HANUMAKONDA DIST: HANUMAKONDA, TELANGANA STATE – 506001



(Affiliated to Kakatiya University, Warangal)

(e-mail: warangal.jkc@gmail.com, website: https://gdcts.cgg.gov.in/hanamkonda.edu)



Criterion VI - Governance, Leadership and Management

Metric No.6.5.1

Internal Quality Assurance Cell (IQAC) has contributed significantly for institutionalizing the quality assurance strategies and processes.



Copy Submitted to

NATIONAL ASSESSMENT AND ACCREDITATION COUNCIL

#### **LABORATORIES**

#### **Botany Labs:**



















### **Chemistry Labs:**



## **Chemistry Lab - 1**







## **Chemistry Lab - 2**















### **Chemistry Lab - 4 (Balance Room)**



### **Chemistry Research Lab**

















# **PhysicsLabs:**



## PhysicsLab - 1







## PhysicsLab - 2



































## **Zoology Labs:**









# **Zoology Lab - 1**





















### **Biotechnology Labs:**



















# **Computer Science Labs**



## **Computer Science Lab - 1**



#### **Computer Science Lab - 2**











#### Telangana State Knowledge Centre- Computer Lab







#### **English Language Lab**