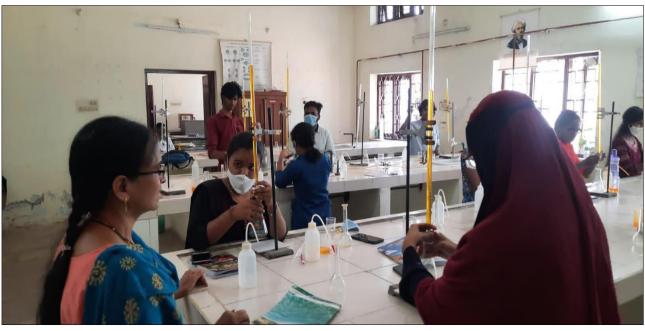

#### KAKATIYA GOVERNMENT COLLEGE, HANUMAKONDA DIST: HANUMAKONDA, TELANGANA STATE – 506001



(Affiliated to Kakatiya University, Warangal)

(e-mail: warangal.jkc@gmail.com, website: https://gdcts.cgg.gov.in/hanamkonda.edu)



Criterion VI - Governance, Leadership and Management

Metric No.6.5.1

Internal Quality Assurance Cell (IQAC) has contributed significantly for institutionalizing the quality assurance strategies and processes.



Copy Submitted to

NATIONAL ASSESSMENT AND ACCREDITATION COUNCIL

#### **LABORATORIES**

#### **Botany Labs:**



















### **Chemistry Labs:**



## **Chemistry Lab - 1**







## **Chemistry Lab - 2**















### **Chemistry Lab - 4 (Balance Room)**



### **Chemistry Research Lab**

















# **PhysicsLabs:**



## PhysicsLab - 1







## PhysicsLab - 2



































## **Zoology Labs:**









# **Zoology Lab - 1**





















### **Biotechnology Labs:**



















# **Computer Science Labs**



## **Computer Science Lab - 1**



#### **Computer Science Lab - 2**











#### Telangana State Knowledge Centre- Computer Lab







#### **English Language Lab**