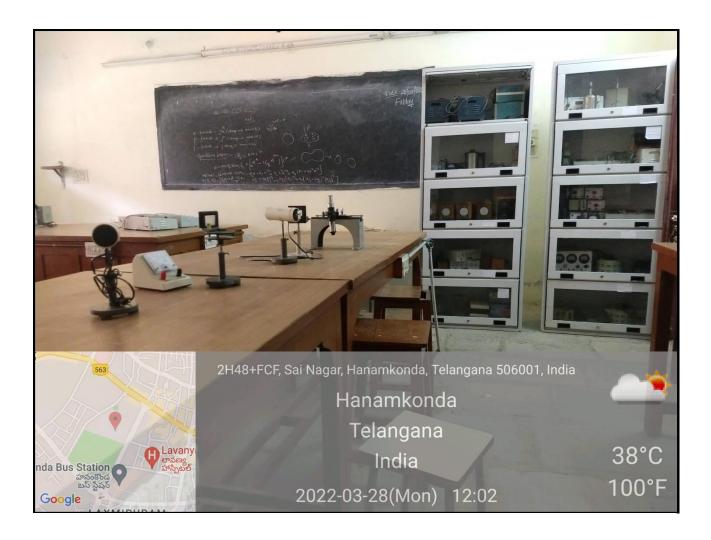

ANUMAKONDA DIST: HANUMAKONDA, TELANGANA STATE – 506001



(Affiliated to Kakatiya University, Warangal)

(e-mail: warangal.jkc@gmail.com, website: https://gdcts.cgg.gov.in/hanamkonda.edu)



Criterion VI - Governance, Leadership and Management

Metric No.6.5.1

Internal Quality Assurance Cell (IQAC) has contributed significantly for institutionalizing the quality assurance strategies and processes.



Copy Submitted to

NATIONAL ASSESSMENT AND ACCREDITATION COUNCIL

#### **LABORATORIES**

#### **Botany Labs:**



















### **Chemistry Labs:**



## **Chemistry Lab - 1**







## **Chemistry Lab - 2**















### **Chemistry Lab - 4 (Balance Room)**



### **Chemistry Research Lab**

















# **PhysicsLabs:**



## PhysicsLab - 1







## PhysicsLab - 2



































## **Zoology Labs:**









# **Zoology Lab - 1**





















### **Biotechnology Labs:**



















# **Computer Science Labs**



## **Computer Science Lab - 1**



#### **Computer Science Lab - 2**











#### Telangana State Knowledge Centre- Computer Lab







#### **English Language Lab**