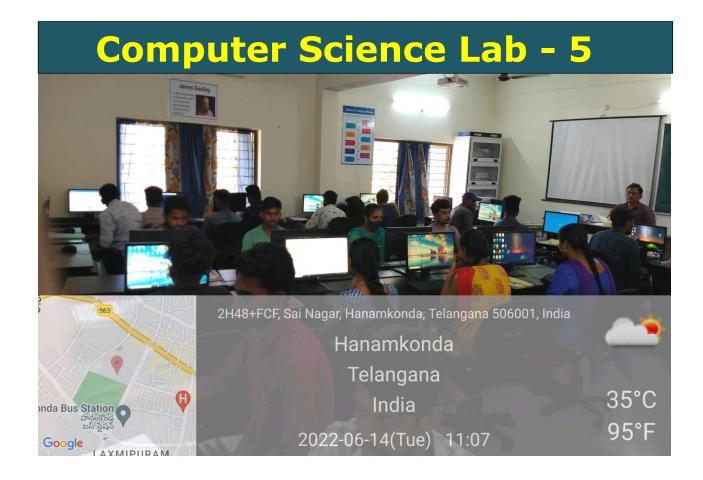

6.5.1

Internal Quality Assurance Cell (IQAC) has contributed significantly for institutionalizing the quality assurance strategies and processes.



Copy Submitted to

NATIONAL ASSESSMENT AND ACCREDITATION COUNCIL

#### **LABORATORIES**

#### **Botany Labs:**



















### **Chemistry Labs:**



## **Chemistry Lab - 1**







## **Chemistry Lab - 2**















### **Chemistry Lab - 4 (Balance Room)**



### **Chemistry Research Lab**

















# **PhysicsLabs:**



## PhysicsLab - 1







## PhysicsLab - 2



































## **Zoology Labs:**









# **Zoology Lab - 1**





















### **Biotechnology Labs:**



















# **Computer Science Labs**



## **Computer Science Lab - 1**



#### **Computer Science Lab - 2**











#### Telangana State Knowledge Centre- Computer Lab







#### **English Language Lab**