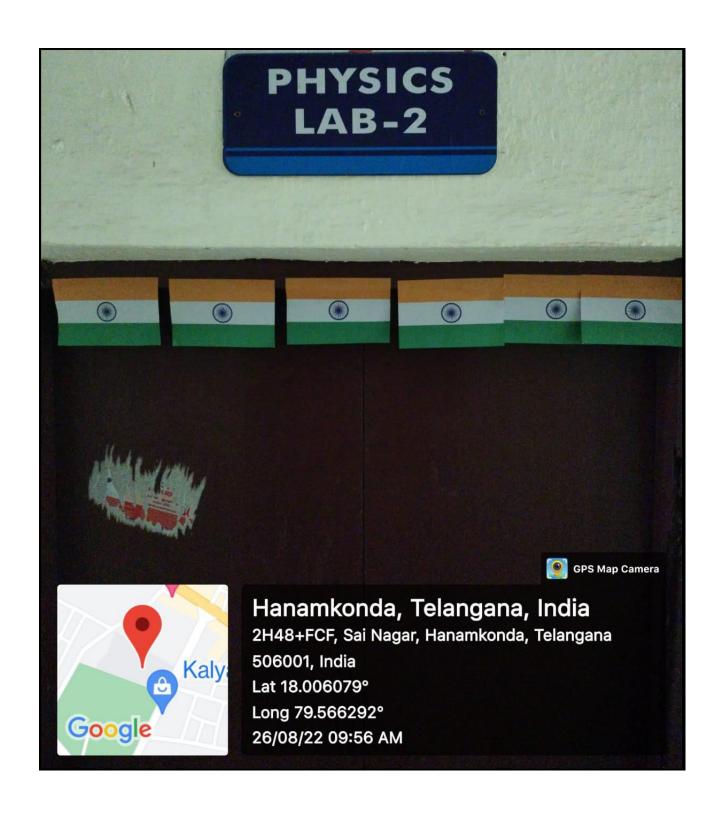

AKATIYA GOVERNMENT COLLEGE, HANUMAKONDA DIST: HANUMAKONDA, TELANGANA STATE – 506001



(Affiliated to Kakatiya University, Warangal)

(e-mail: warangal.jkc@gmail.com, website: https://gdcts.cgg.gov.in/hanamkonda.edu)



Criterion VI - Governance, Leadership and Management

Metric No.6.5.1

Internal Quality Assurance Cell (IQAC) has contributed significantly for institutionalizing the quality assurance strategies and processes.



Copy Submitted to

NATIONAL ASSESSMENT AND ACCREDITATION COUNCIL

#### **LABORATORIES**

#### **Botany Labs:**



















### **Chemistry Labs:**



## **Chemistry Lab - 1**







## **Chemistry Lab - 2**















### **Chemistry Lab - 4 (Balance Room)**



### **Chemistry Research Lab**

















# **PhysicsLabs:**



## PhysicsLab - 1







## PhysicsLab - 2



































## **Zoology Labs:**









# **Zoology Lab - 1**





















### **Biotechnology Labs:**



















# **Computer Science Labs**



## **Computer Science Lab - 1**



#### **Computer Science Lab - 2**











#### Telangana State Knowledge Centre- Computer Lab







#### **English Language Lab**